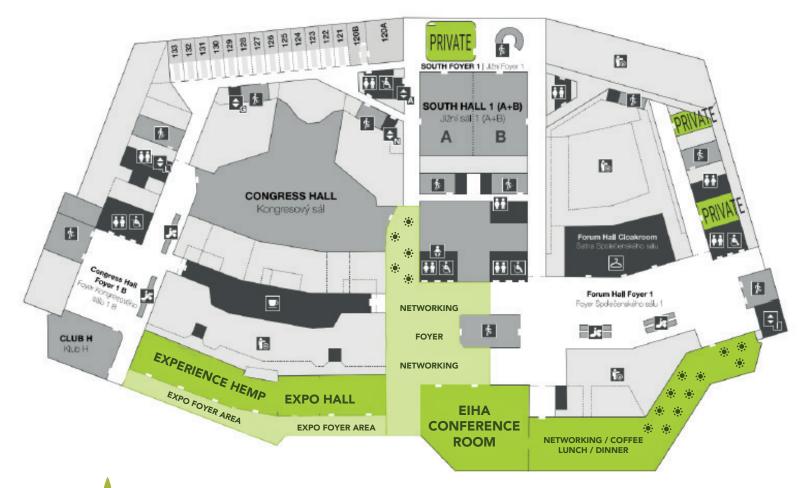

Mark your calendars for June 5-7, 2024, because we'll be gathering at the prestigious Prague Congress Centre in the heart of the stunning Prague, Czech Republic. This picturesque location will provide the perfect backdrop for two days of insightful discussions, networking opportunities, and exceptional business opportunities.

#### **ONSITE EXPO BENEFITS**

- Includes deep discounted Exhibition Space 6m(wide) x 3m(deep) skirted table, 4 chairs, basic electricity. (inquire about deep discount rate)
- Full Page Ad in the EIHA/Experience Hemp Prague Digital Program Guide
- 4 deep discounted Conference Badges and 4 deep discounted Exhibitor Staff Badges Exhibitor Badges do not provide access to Conference, Lunch or Coffee Break Networking.
- Includes Sponsor Signage onsite throughout Event Area

#### **ONSITE EXPO BENEFITS**

- Includes deep discounted Exhibition Space 3m(wide) x 3m(deep) skirted table, 2 chairs, basic electricity. (inquire about deep discount rate)
- Half Page Ad in the EIHA/Experience Hemp Prague Digital Program Guide
- 2 deep discounted Conference Badges and 2 deep discounted Exhibitor Staff Badges Exhibitor Badges do not provide access to Conference, Lunch or Coffee Break Networking.
- Includes Sponsor Signage in Conference Hall

#### **ONSITE EXPO BENEFITS**

- Includes deep discounted Exhibition Space 3m(wide) x 3m(deep) skirted table, 2 chairs, basic electricity. (inquire about deep discount rate)
- Half Page Ad in the EIHA/Experience Hemp Prague Digital Program Guide
- 2 deep discounted Conference Badges and 2 deep discounted Exhibitor Staff Badges Exhibitor Badges do not provide access to Conference, Lunch or Coffee Break Networking.
- Includes Sponsor Signage in Conference Lunch Area

#### **ONSITE EXPO BENEFITS**

- Includes deep discounted Exhibition Space 3m(wide) x 3m(deep) skirted table, 2 chairs, basic electricity. (inquire about deep discount rate)
- Half Page Ad in the EIHA/Experience Hemp Prague Digital Program Guide
- 2 deep discounted Conference Badges and 2 deep discounted Exhibitor Staff Badges Exhibitor Badges do not provide access to Conference, Lunch or Coffee Break Networking.
- Includes Sponsor Signage onsite in Exhibition Area