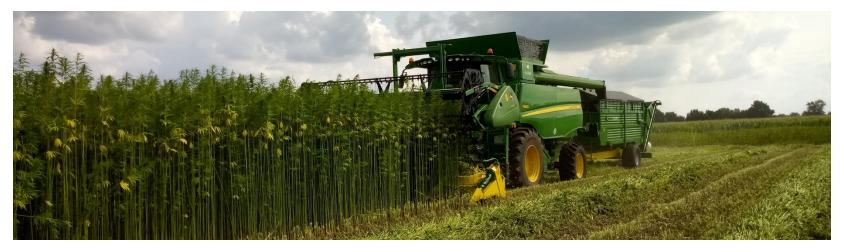

# Reason for the DoubleCut harvester

Request HempFlax:

- Total crop valuation
- Technology needed
- Whole crop separation in field
- Deliver high quality outputs:

# Advantages of the DoubleCut system

- Quality outputs
- Only the top of the plant is processed by the combine.
  > Dryer and higher quality seed.
- Pure and clean separated seed and leaf.
- Better quality stem in comparison by combine processed alternatives.
- Optimal size windrow with without contamination.
- Proven technology.
- High reliability and low down time