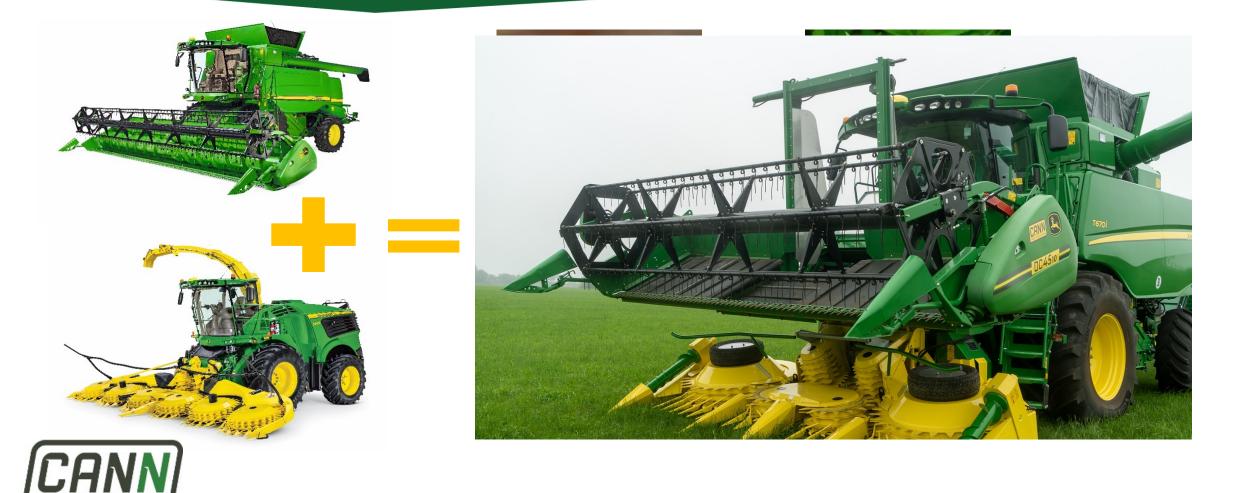

### DoubleCut overview

#### Upper header

John Deere 616R header or

CANN 616 Draper (option) header

#### **CANN DoubleCut DC4510 Module**

Special designed cutter house. Powered by the combine, feeded by the lower header. Creates a perfect swad of stems.

#### CANN TFT10 Top Flower Trailer

Storage capacity approx. 2-3 tons flower Easy and fast unloading without damaging of the product

Lift —

Lift for Upper Header. The upper header feeds the standard feederhouse of the combine.

**Lower header** Kemper/John Deere 445 header with CANN Hemp kit Combine John Deere T6XX / W6XX Modelyear 2016 and up

0

CONTRACTOR OF