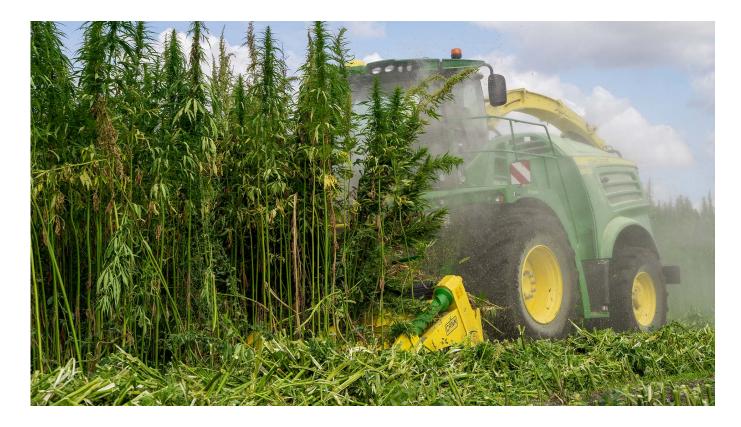

## Fiber harvester

- Based on SPFH John Deere 8100-8600
- Prototype field tested 2021
- Higher capacity
- Wider range cutting length
- First customer in 2022