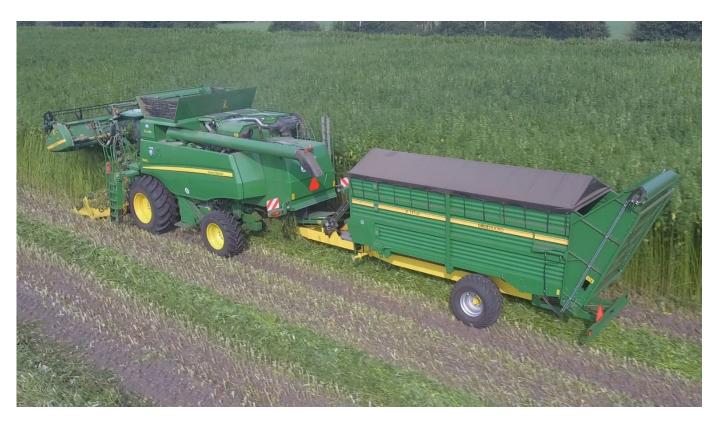

### DoubleCut overview

#### Upper header

John Deere 616R header or

CANN 616 Draper (option) header

#### **CANN DoubleCut DC4510 Module**

Special designed cutter house. Powered by the combine, feeded by the lower header. Creates a perfect swad of stems.

#### CANN TFT10 Top Flower Trailer

Storage capacity approx. 2-3 tons flower Easy and fast unloading without damaging of the product

Lift —

Lift for Upper Header. The upper header feeds the standard feederhouse of the combine.

**Lower header** Kemper/John Deere 445 header with CANN Hemp kit Combine John Deere T6XX / W6XX Modelyear 2016 and up

0

CONTRACTOR OF