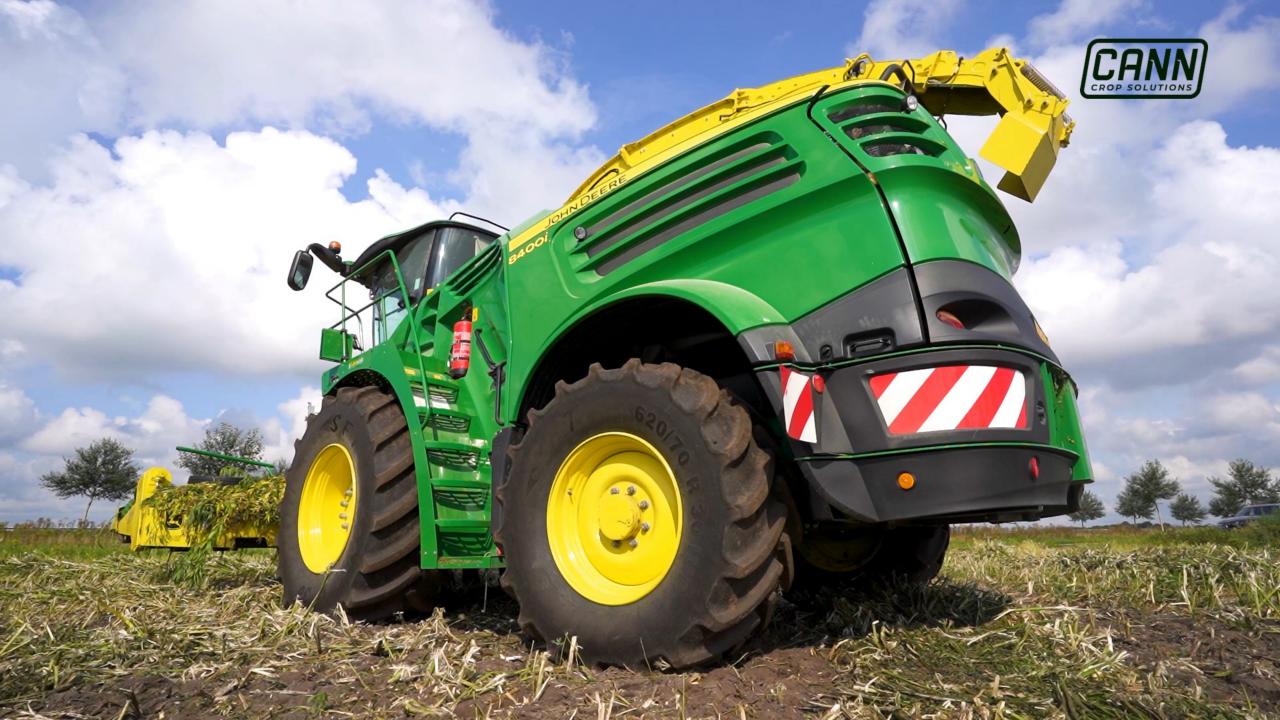

## Fiber harvester

- Based on SPFH John Deere 8100-8600
- Prototype field tested 2021
- Higher capacity
- Wider range cutting length
- First customer in 2022

# Why John Deere base machinery?

- Global dealer network
- Critical parts: JD original
- CANN supports dealers
- Results in > high service level for customers