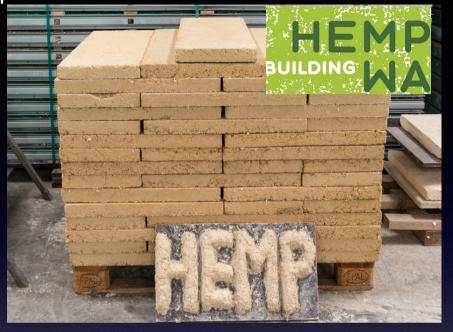

Cast Hempcrete Blocks

Sprayed hempcrete

Speed of application

16.4 m3 in a day

Prefabricated Modules

Hempcrete panels

Economic spectrum

Luxury