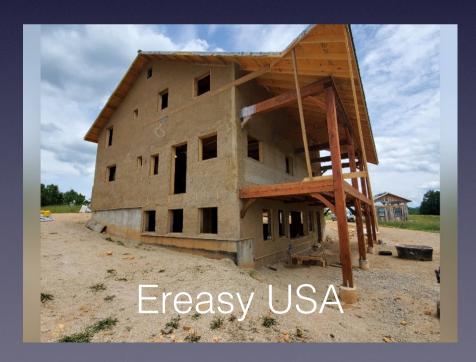

Cast Hempcrete Blocks

Sprayed hempcrete

Speed of application

16.4 m3 in a day

Prefabricated Modules

Hempcrete panels

Economic spectrum

Luxury