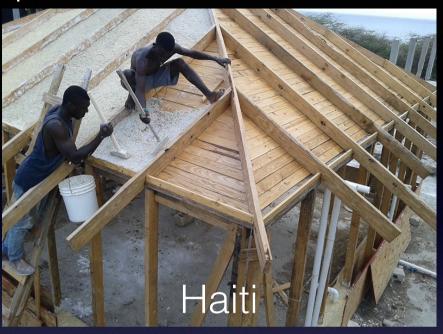

Cast Hempcrete Blocks

Sprayed hempcrete

Speed of application

16.4 m3 in a day

Prefabricated Modules

Hempcrete panels

Economic spectrum

Luxury