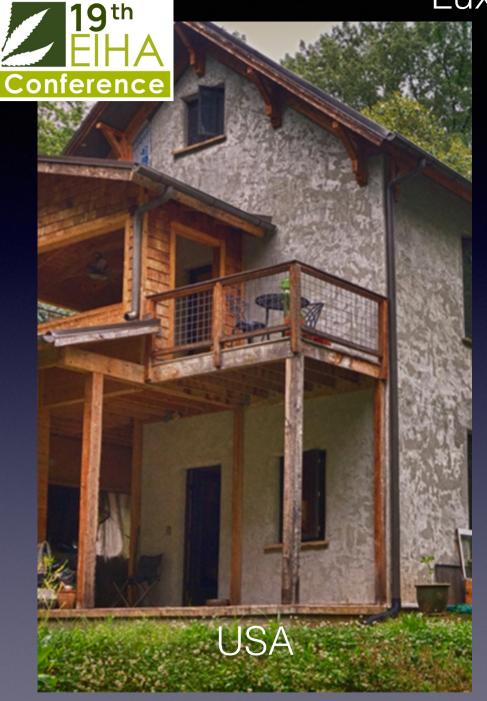

Cast Hempcrete Blocks

Sprayed hempcrete

Speed of application

16.4 m3 in a day

Prefabricated Modules

Hempcrete panels

Economic spectrum

Luxury