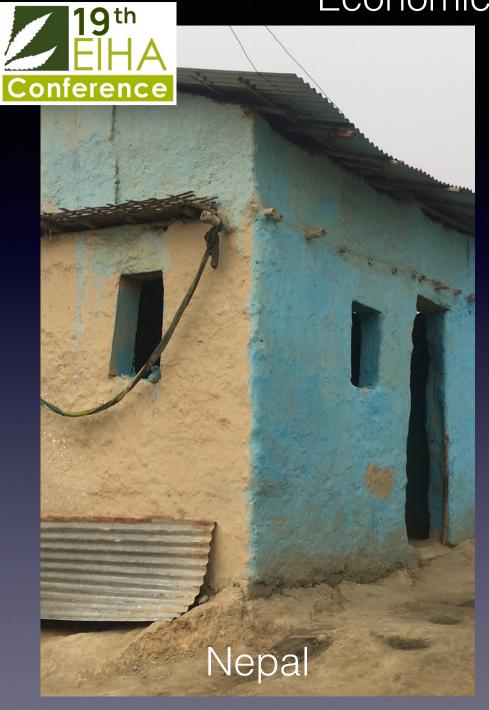

Cast Hempcrete Blocks

Sprayed hempcrete

Speed of application

16.4 m3 in a day

Prefabricated Modules

Hempcrete panels

Economic spectrum

Luxury