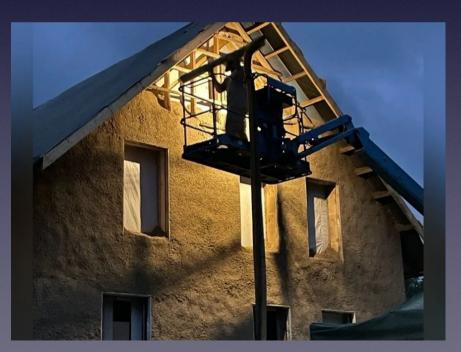

Cast Hempcrete Blocks

Sprayed hempcrete

Speed of application

16.4 m3 in a day

Prefabricated Modules

Hempcrete panels

Economic spectrum

Luxury