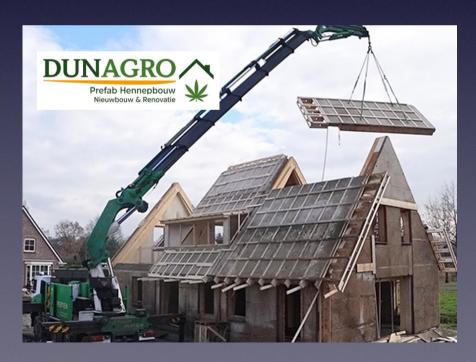

Cast Hempcrete Blocks

Sprayed hempcrete

Speed of application

16.4 m3 in a day

Prefabricated Modules

Hempcrete panels

Economic spectrum

Luxury