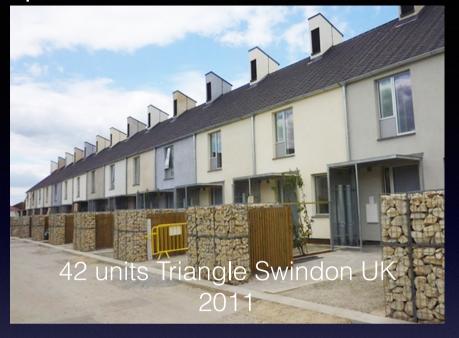

Cast Hempcrete Blocks

Sprayed hempcrete

Speed of application

16.4 m3 in a day

Prefabricated Modules

Hempcrete panels

Economic spectrum

Luxury