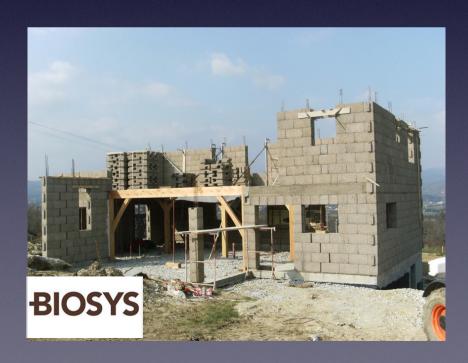

Cast Hempcrete Blocks

Sprayed hempcrete

Speed of application

16.4 m3 in a day

Prefabricated Modules

Hempcrete panels

Economic spectrum

Luxury