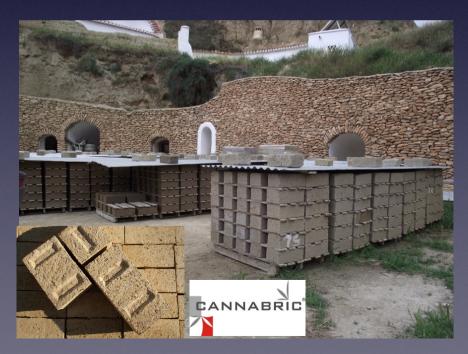

Cast Hempcrete Blocks

Sprayed hempcrete

Speed of application

16.4 m3 in a day

Prefabricated Modules

Hempcrete panels

Economic spectrum

Luxury