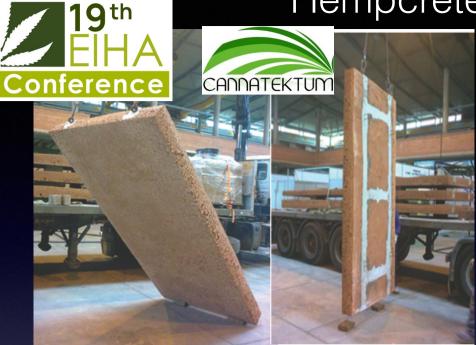

Cast Hempcrete Blocks

Sprayed hempcrete

Speed of application

16.4 m3 in a day

Prefabricated Modules

Hempcrete panels

Economic spectrum

Luxury